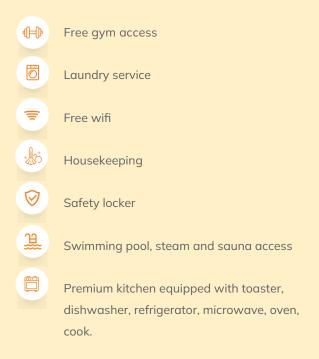

tion!

At ES Dubai, we understand how important your accommodation is and our goal is to help you find the most suitable option for your budget and personal preference. We have partnered with professional accommodation providers to offer you a range of options to make sure you find what you are looking for.

## **Student Apartments**

Our student apartments have all you need for independent living. The one and two-bedroom apartments blend contemporary design with spacious and well-lit layouts. Every unit features its own fully equipped kitchenette or kitchen. An all-day eatery, café and lounge offers wholesome meals and snacks throughout the day. The student apartments are the perfect place to cook, study, and entertain friends in style!

## Facilities

### Apartments facilities include:

















## **Social Programme**

Here are some of the incredible activities you can enjoy!