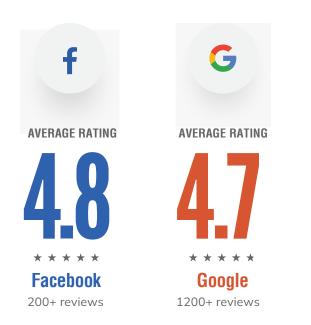

### We don't say it, our students do!

Our teachers plan exciting, interactive lessons so that students are motivated to learn, and our courses are interesting, relevant and enjoyable. **48 \* \* \* \* ES Dubai Teachers** (out of 5)

AVERAGE RATING