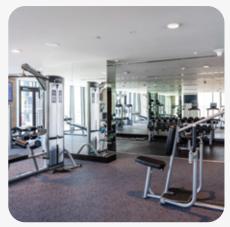

## **Student Apartments**

Our student apartments have all you need for independent living. The one and two-bedroom apartments blend contemporary design with spacious and well-lit layouts. Every unit features its own fully equipped kitchenette or kitchen. An all-day eatery, café and lounge offers wholesome meals and snacks throughout the day. The student apartments are the perfect place to cook, study, and entertain friends in style!

### Apartments facilities include: