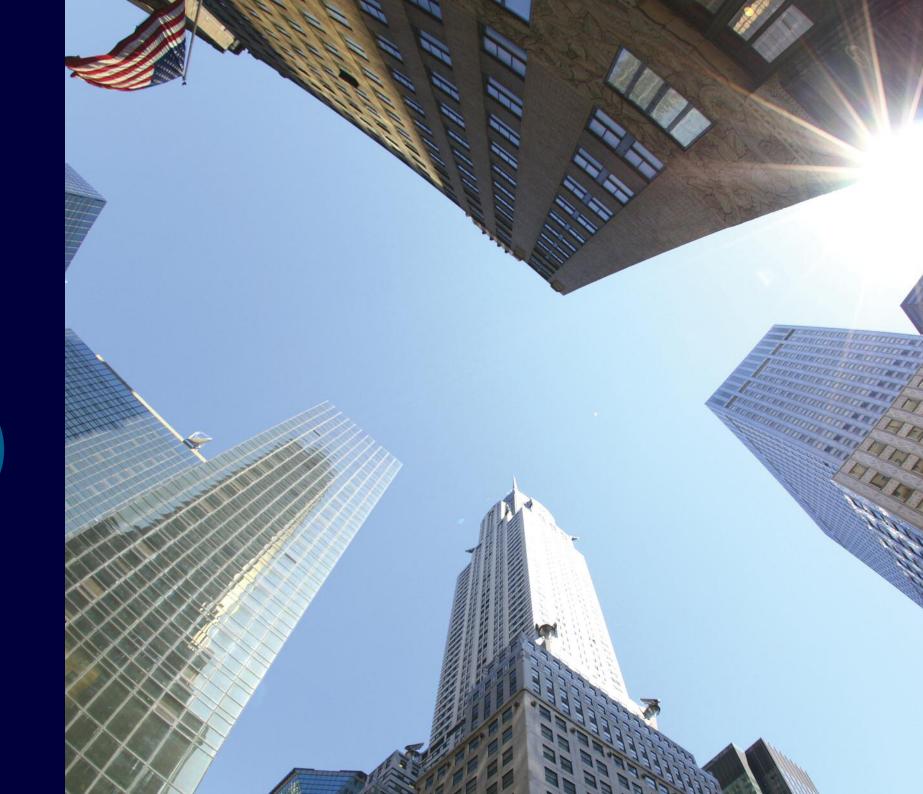

## New York from £619pp (3 nights by air)

Suggested visits

This multi-faceted city is a mecca for built environment students, drawn by the diverse mix of early colonial streets and stunning contemporary architecture. The recent regeneration of the Meatpacking district offers a fascinating insight into the trend towards low rise 'green' planning projects.

| Suggested Histes         |                    |                             |
|--------------------------|--------------------|-----------------------------|
| Rockefeller Center Tour  |                    |                             |
| Top of the Rock          |                    |                             |
| Empire State Building    |                    |                             |
| Skyscraper Museum        |                    |                             |
| Manhattan Skyline Cruise |                    |                             |
| Sample itinerary:        |                    |                             |
|                          | Morning            | Afternoon                   |
| Day 1                    | Flight             | Empire State Building       |
| Day 2                    | Architect-led tour | 9-11 Memorial & Ground Zero |

- Day 3 Manhattan skyline cruise Skyscraper Museum
- Day 4 Top of the Rock Flight
- Day 5 Arrive back in the UK