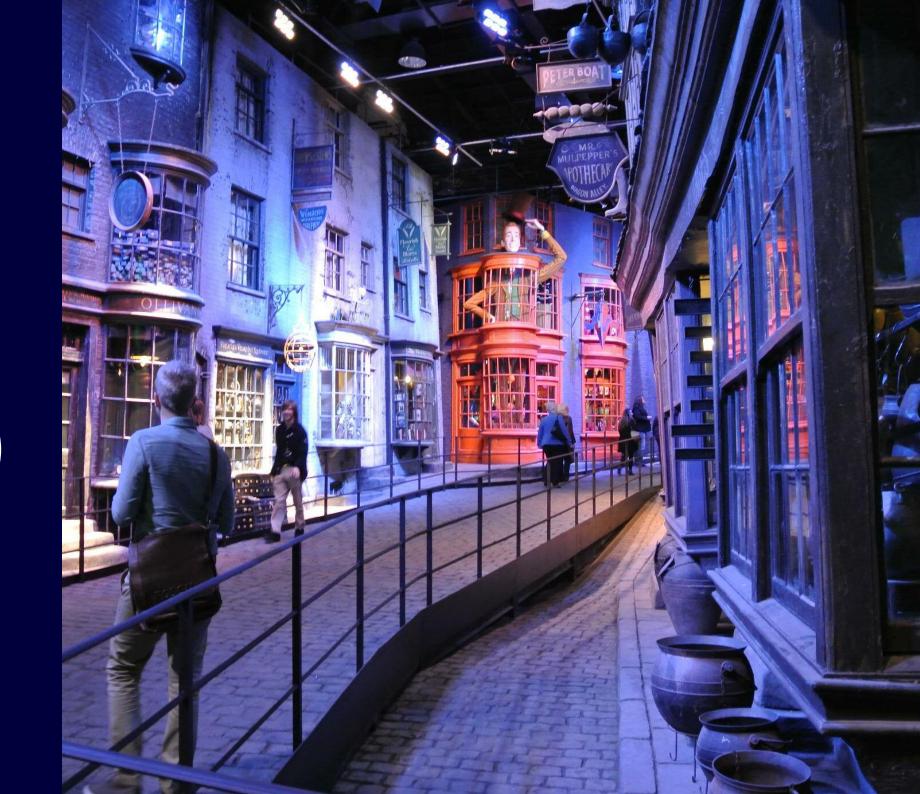

## London from £89pp (2 night by coach)

Embrace all aspects of art and design disciplines on an ISIS tailor-made tour to London. The Capital's museums are crammed with masters and contemporary works and best of all most are FREE!

| Suggested visits     |                  |
|----------------------|------------------|
| National Gallery     |                  |
| Tate Modern          |                  |
| Tate Britain         |                  |
| Saatchi Gallery      |                  |
| Royal Academy of Art |                  |
| Sample itinerary:    |                  |
| Morning              | Afternoon        |
| Day 1 Travel         | National Gallery |

| Day 2 | Tate Modern and boat trip | Tate Britain |
|-------|---------------------------|--------------|
|-------|---------------------------|--------------|

Travel

Day 3 Saatchi Gallery